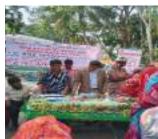

## CHANDRAMOHON ADARSHA GRAM

Barishal Sadar, Barishal (30 km from Barishal town)

| VILLAGE CATEGORY              | MODEL VILLAGE |
|-------------------------------|---------------|
| # Households (HHs)            | 116           |
| # Fisher Group (FG)           | 10            |
| # FG Members                  | 116           |
| # Boat Owners                 | 70            |
| # Fishers/Youth received TVET | 17            |
| # Fishers/Youth Employed      | 6             |
| # HHs received AIGA Training  | 105           |
| # HHs accessed to AIGA        | 69            |
| # Producer Group              | 0             |
| Direct disbursements          | 26.19 Lac     |
| IDF received                  | 10 Lac        |
| RF/SF received                | 10 Lac        |
| CISF received                 | 6.19 Lac      |
| Utilization of IDF            | 43%           |
| Utilization of RF/SF          | 197%          |
| Utilization of CISF           | 81%           |
| Savings Amount                | 1.27 Lac      |
|                               |               |