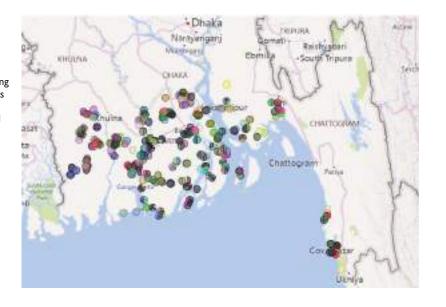

# PROJECT AREA

This publication will showcase fisher villages across the three regions covered by the project - southeast, central, and western coastal – spanning 45 Upazilas of 13 districts from three divisions: Chattogram, Khulna, and Barisal.

# TABLE OF CONTENT

**BARISHAL** Total 290 village

Barishal Sadar 1-9 Banaripara 10-18 Ujirpur 19-27 Bakergonj 28-36 Muladi 37-47 Barishal Mehendiganj 48-58 Rajapur 59-68 **J**halokati Barguna Sadar 69-79 Amtali 80-88 Barguna Taltoli 89-98 Patharghata 99-108 Pirojpur Sadar 109-118 Indurkani 119-129 Nazirpur 130-138 Mothbaria 139-148 Bhandaria 149-158 Pirojpur

Patuakhali Sadar 159-167 Kalapara 168-179 Ranggabali 180-188 Golachipa 189-198 Patuakhali Dasmina 199-208 Bauphal 209-218 Bhola Sadar 219-225 Doulatkhan 226-238 Borhanuddin 239-248 Bhola Tazumuddin 249-258 Lalmohan 259-270 Charfashion 271-280 Monpura 281-290

Cox's Bazar Sadar 291-300 Teknaf 301-310 Cox's Bazar Maheskhali 311-320 Kutobdia 321-330 Noakhali Noakhali Subarnarchar 331-340 Feni Feni Sonagagi 341-350
Laxmipur Sadar 351-360
Ramgati 361-370

**CHATTOGRAM** Total 80 village

> Dacope 371-378 Piakgacha 379-388 Dumuria 389-398 Koyra 399-406 Rampal 407-416

bagerhat Mongla 417-428 Sarankhola 429-440

**KHULNA** 

Total 80 village

Satkhira Shyamnagar 441-450