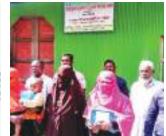

# **CHAR LAKKHIBARDHAN-2**Bakergonj, Barishal

(50 km from Barishal town)

| VILLAGE CATEGORY              | MODEL VILLAGE |
|-------------------------------|---------------|
| # Households (HHs)            | 120           |
| # Fisher Group (FG)           | 8             |
| # FG Members                  | 120           |
| # Boat Owners                 | 100           |
| # Fishers/Youth received TVET | 4             |
| # Fishers/Youth Employed      | 3             |
| # HHs received AIGA Training  | 87            |
| # HHs accessed to AIGA        | 69            |
| # Producer Group              | 0             |
| Direct disbursements          | 26.11 Lac     |
| IDF received                  | 10 Lac        |
| RF/SF received                | 10 Lac        |
| CISF received                 | 6.11 Lac      |
| Utilization of IDF            | 39%           |
| Utilization of RF/SF          | 157%          |
| Utilization of CISF           | 83%           |
| Savings Amount                | 1.58 Lac      |
|                               |               |