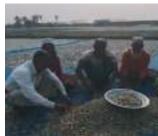

## CHANDRAMOHON ADARSHA GRAM

Barishal Sadar, Barishal (30 km from Barishal town)

| VILLAGE CATEGORY              | MODEL VILLAGE |
|-------------------------------|---------------|
| # Households (HHs)            | 116           |
| # Fisher Group (FG)           | 10            |
| # FG Members                  | 116           |
| # Boat Owners                 | 70            |
| # Fishers/Youth received TVET | 17            |
| # Fishers/Youth Employed      | 6             |
| # HHs received AIGA Training  | 105           |
| # HHs accessed to AIGA        | 69            |
| # Producer Group              | 0             |
| Direct disbursements          | 26.19 Lac     |
| IDF received                  | 10 Lac        |
| RF/SF received                | 10 Lac        |
| CISF received                 | 6.19 Lac      |
| Utilization of IDF            | 43%           |
| Utilization of RF/SF          | 197%          |
| Utilization of CISF           | 81%           |
| Savings Amount                | 1.27 Lac      |
|                               |               |