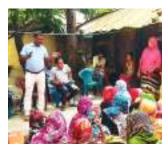

## CHANDRAMOHON ADARSHA GRAM

Barishal Sadar, Barishal (30 km from Barishal town)

| VILLAGE CATEGORY              | MODEL VILLAGE |
|-------------------------------|---------------|
| # Households (HHs)            | 116           |
| # Fisher Group (FG)           | 10            |
| # FG Members                  | 116           |
| # Boat Owners                 | 70            |
| # Fishers/Youth received TVET | 17            |
| # Fishers/Youth Employed      | 6             |
| # HHs received AIGA Training  | 105           |
| # HHs accessed to AIGA        | 69            |
| # Producer Group              | 0             |
| Direct disbursements          | 26.19 Lac     |
| IDF received                  | 10 Lac        |
| RF/SF received                | 10 Lac        |
| CISF received                 | 6.19 Lac      |
| Utilization of IDF            | 43%           |
| Utilization of RF/SF          | 197%          |
| Utilization of CISF           | 81%           |
| Savings Amount                | 1.27 Lac      |
|                               |               |