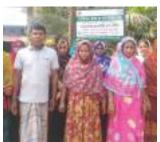

# **VADURIA MIDDLE POSCHIM PARA**

Barishal Sadar, Barishal

| VILLAGE CATEGORY              | MODEL VILLAGE |
|-------------------------------|---------------|
| # Households (HHs)            | 118           |
| # Fisher Group (FG)           | 10            |
| # FG Members                  | 118           |
| # Boat Owners                 | 118           |
| # Fishers/Youth received TVET | 11            |
| # Fishers/Youth Employed      | 3             |
| # HHs received AIGA Training  | 100           |
| # HHs accessed to AIGA        | 68            |
| # Producer Group              | 0             |
| Direct disbursements          | 26.19 lac     |
| IDF received                  | 10 Lac        |
| RF/SF received                | 10 Lac        |
| CISF received                 | 6.19 Lac      |
| Utilization of IDF            | 39%           |
| Utilization of RF/SF          | 162%          |
| Utilization of CISF           | 80%           |
| Savings Amount                | 1.08 Lac      |