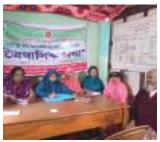

# **VADURIA MIDDLE POSCHIM PARA**

Barishal Sadar, Barishal

| VILLAGE CATEGORY              | MODEL VILLAGE |
|-------------------------------|---------------|
| # Households (HHs)            | 118           |
| # Fisher Group (FG)           | 10            |
| # FG Members                  | 118           |
| # Boat Owners                 | 118           |
| # Fishers/Youth received TVET | 11            |
| # Fishers/Youth Employed      | 3             |
| # HHs received AIGA Training  | 100           |
| # HHs accessed to AIGA        | 68            |
| # Producer Group              | 0             |
| Direct disbursements          | 26.19 lac     |
| IDF received                  | 10 Lac        |
| RF/SF received                | 10 Lac        |
| CISF received                 | 6.19 Lac      |
| Utilization of IDF            | 39%           |
| Utilization of RF/SF          | 162%          |
| Utilization of CISF           | 80%           |
| Savings Amount                | 1.08 Lac      |