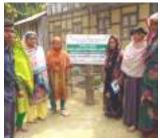

## CHANDRAMOHON ADARSHA GRAM

Barishal Sadar, Barishal (30 km from Barishal town)

| VILLAGE CATEGORY              | MODEL VILLAGE |
|-------------------------------|---------------|
| # Households (HHs)            | 116           |
| # Fisher Group (FG)           | 10            |
| # FG Members                  | 116           |
| # Boat Owners                 | 70            |
| # Fishers/Youth received TVET | 17            |
| # Fishers/Youth Employed      | 6             |
| # HHs received AIGA Training  | 105           |
| # HHs accessed to AIGA        | 69            |
| # Producer Group              | 0             |
| Direct disbursements          | 26.19 Lac     |
| IDF received                  | 10 Lac        |
| RF/SF received                | 10 Lac        |
| CISF received                 | 6.19 Lac      |
| Utilization of IDF            | 43%           |
| Utilization of RF/SF          | 197%          |
| Utilization of CISF           | 81%           |
| Savings Amount                | 1.27 Lac      |
|                               |               |